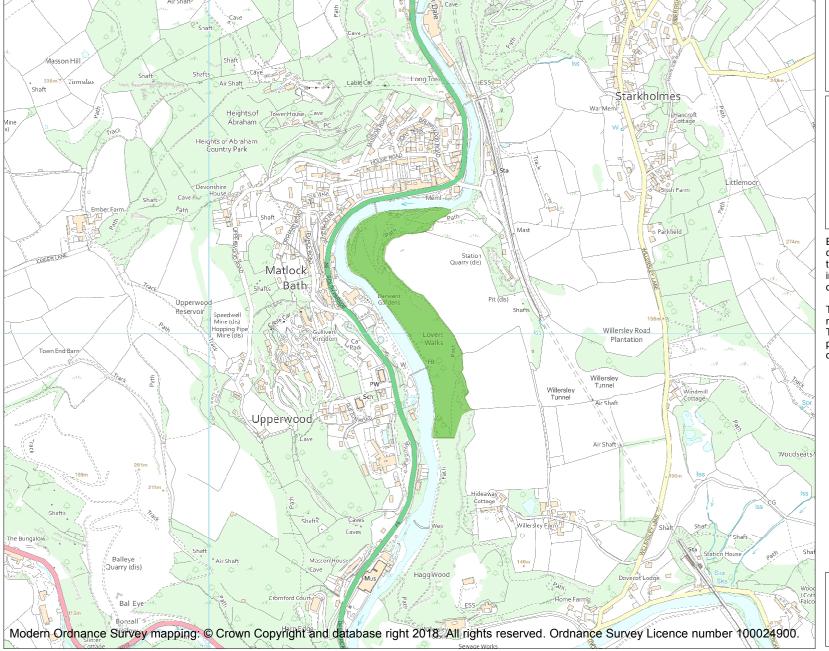

This is an A4 sized map and should be printed full size at A4 with no page scaling set.

Name: LOVERS WALKS

Heritage Category:

Park and Garden

1001416

||\*

List Entry No :

Grade:

County: Derbyshire

District: Derbyshire Dales

Parish: Matlock Bath, Cromford

Each official record of a registered garden or other land contains a map. The map here has been translated from the official map and that process may have introduced inaccuracies. Copies of maps that form part of the official record can be obtained from Historic England.

This map was delivered electronically and when printed may not be to scale and may be subject to distortions. The map and grid references are for identification purposes only and must be read in conjunction with other information in the record.

**List Entry NGR**: SK 29531 58055

**Map Scale:** 1:10000

Print Date: 22 July 2024

HistoricEngland.org.uk